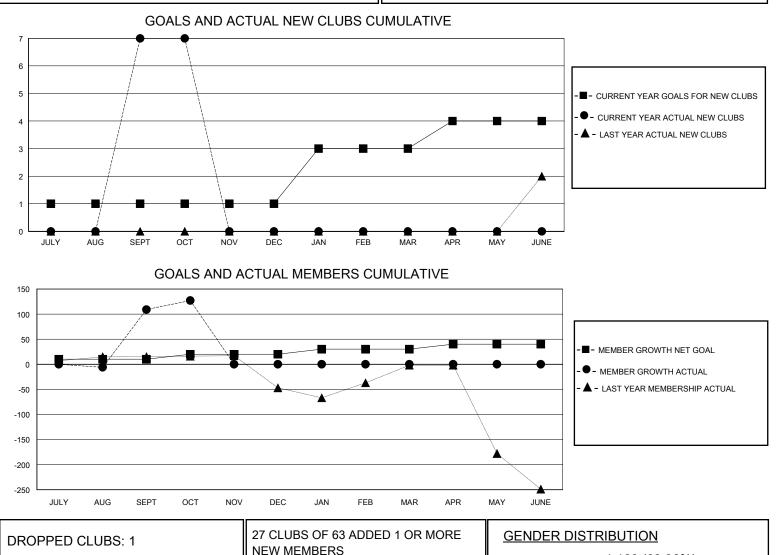

## MONTHLY MEMBERSHIP PROGRESS REPORT

District 321A1

Results as of: 10/31/2023

| GMT:                  |               |           |               |                       |                       |                         | GMT CA                                             |
|-----------------------|---------------|-----------|---------------|-----------------------|-----------------------|-------------------------|----------------------------------------------------|
| Clubs                 |               |           |               | Members               |                       |                         |                                                    |
| RESULTS FOR 2023-2024 |               |           |               | RESULTS FOR 2023-2024 |                       |                         |                                                    |
| QUARTER               | NEW CLUB GOAL | NEW CLUBS | DROPPED CLUBS | QUARTER               | ER GROWTH NET<br>GOAL | MEMBER GROWTH<br>ACTUAL | DROPPED<br>MEMBERS ACTUAL<br>(including transfers) |
| JULY/AUG/SEPT         | 1             | 7         | 0             | JULY/AUG/SEPT         | 10                    | 215                     | 98                                                 |
| OCT/NOV/DEC           | 0             | 0         | 1             | OCT/NOV/DEC           | 10                    | 23                      | 2                                                  |
| JAN/FEB/MAR           | 2             | 0         | 0             | JAN/FEB/MAR           | 10                    | 0                       | 0                                                  |
| APR/MAY/JUNE          | 1             | 0         | 0             | APR/MAY/JUNE          | 10                    | 0                       | 0                                                  |